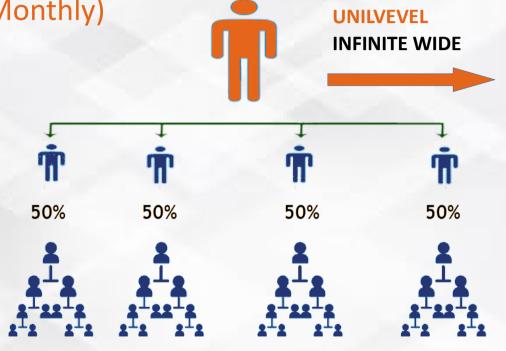

### (3) 50% Matching Bonuses (Monthly)

When You Refer Life Coaches to **GreatLife**, they go in your Infinite Wide Unilevel.

The Matching Bonus is a Monthly Bonus of 50% from What your directs earn every Month from their matrix.

Earn <u>UNLIMITED</u> Matching Bonuses as you sponsor <u>UNLIMITED</u> number of direct Affiliates!

## **Unlimited Deep Coded Matrix**

**Most MLM companies** have a **limit** on how much an affiliate can earn each pay period on the Matrix. **GreatLife** Worldwide Coded Bonus Can Pay a Million Generations Deep or More!

Every time you sponsor a new Life Coach member from your 3rd personal onward, you start another completely NEW Unlimited Depth Coded Generational Pay Line to Infinity, Never Blocked, No Time Restrictions. Coded Bonus Pays on new affiliate memberships as well as any product orders from people joining your **entire organization**, 1 Million+ Levels deep!

There are 3 separate Coded Groups coded to you. Codes start with your 3<sup>rd</sup> personal. You are able to earn on 1, 2 or all 3 codes... \$3, \$6 or \$9 when qualified!

- 1) Silver Code Bonuses Pay you \$3 Coded generational payline to infinity once you unlock Silver code by ordering 30 BV and Personally Referring your 3<sup>rd</sup> Life Coach
- 2) Gold Code Bonuses Pay you \$3 Coded generational payline to infinity once you unlock Silver code by ordering 60 BV and Personally Referring your 5<sup>th</sup> Life Coach
- **3) Platinum Code Bonuses** Pay you **\$3** Coded generational payline to infinity once you unlock Silver code by ordering **90 BV** and Personally Referring your **9**<sup>th</sup> **Life Coach**