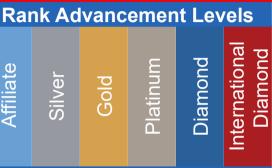

### Affiliate Rank

GreatLife Life Coaches Qualify to be Affiliate Rank the moment they become a member even without enrolling anyone and continue at this Rank when they have Personally Referred 1 or 2 Active Life Coaches. These Life Coaches continue to Qualify at Affiliate Rank by staying Active with \$20 monthly membership.

### Silver Rank

GreatLife Life Coaches

Qualify to be Gold Rank

with 30 Personal BV,

\$20 monthly membership and

3 Active Personally Referred

Life Coaches.

### **Gold Rank**

GreatLife Life Coaches

Qualify to be Gold Rank

with 60 Personal BV,

\$20 monthly membership and

5 Active Personally Referred

Life Coaches.

### **Platinum Rank**

GreatLife Life Coaches
Qualify to be Gold Rank
with 90 Personal BV,
\$20 monthly membership and
9 Active Personally Referred
Life Coaches.

### **Diamond Rank**

GreatLife Life Coaches
Qualify to be Diamond Rank
with 90 Personal BV,
\$20 monthly membership,

12 Active Personally Referred Life Coaches with
90 BV and \$10,000 Personal Group Volume.
(60% Max Volume from 1 Personal Group)

# International Diamond Rank

GreatLife Life Coaches
Qualify to be Diamond Rank
with 90 Personal BV,
\$20 monthly membership,
20 Active Personally Referred Life Coaches with
90 BV and \$25,000 Personal Group Volume.
(60% Max Volume from 1 Personal Group)