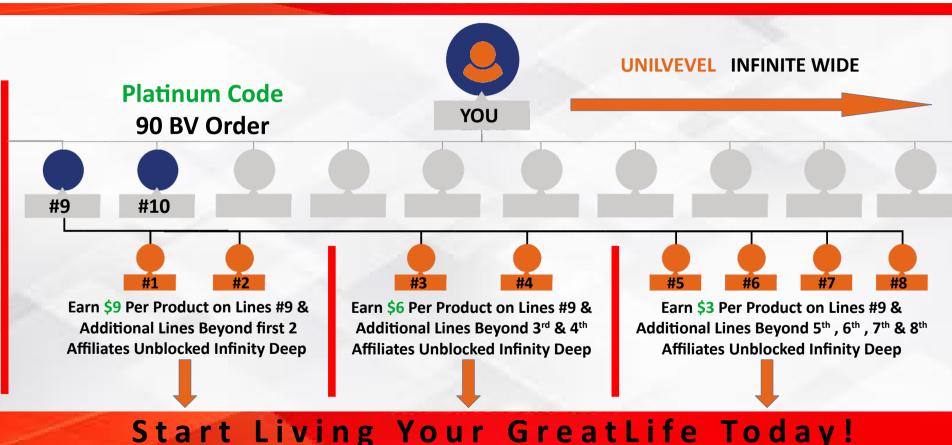

## **Unlimited Deep Coded Matrix**

**Most MLM companies** have a **limit** on how much an affiliate can earn each pay period on the Matrix. **GreatLife** Worldwide Coded Bonus Can Pay a Million Generations Deep or More!

Every time you sponsor a new Life Coach member from your 3rd personal onward, you start another completely NEW Unlimited Depth Coded Generational Pay Line to Infinity, Never Blocked, No Time Restrictions. Coded Bonus Pays on new affiliate memberships as well as any product orders from people joining your **entire organization**, 1 Million+ Levels deep!

There are 3 separate Coded Groups coded to you. Codes start with your 3<sup>rd</sup> personal. You are able to earn on 1, 2 or all 3 codes... \$3, \$6 or \$9 when qualified!

- 1) Silver Code Bonuses Pay you \$3 Coded generational payline to infinity once you unlock Silver code by ordering 30 BV and Personally Referring your 3<sup>rd</sup> Life Coach
- 2) Gold Code Bonuses Pay you \$3 Coded generational payline to infinity once you unlock Silver code by ordering 60 BV and Personally Referring your 5<sup>th</sup> Life Coach
- **3) Platinum Code Bonuses** Pay you **\$3** Coded generational payline to infinity once you unlock Silver code by ordering **90 BV** and Personally Referring your **9**<sup>th</sup> **Life Coach**

## Platinum Code

Earn Platinum generational bonuses from your 9<sup>th</sup> personally sign-up and beyond Then you're Qualified to Earn \$3 Platinum Coded generational payline to infinity!

Earn \$3 Silver code per product, \$3 Gold code per product, \$3 Platinum code per product from your 9th personal on. All new Personal Affiliates start a new Platinum Generational pay line to infinity. You earn on their next 8 people, those 8 next 8 for 64, their next 8 for 512, their next 8 people for 4,096 and on and on to infinity in each leg from your 9th personal on.