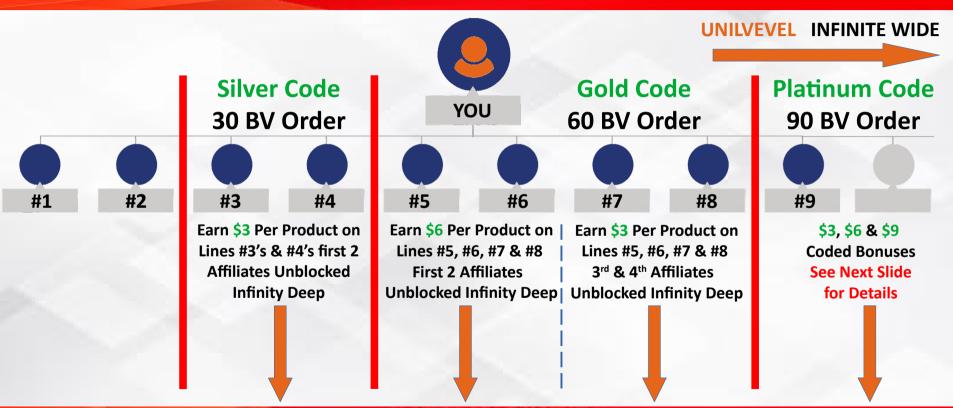

There are 3 separate Coded Groups coded to you. Codes start with your 3<sup>rd</sup> personal. You are able to earn on 1, 2 or all 3 codes... \$3, \$6 or \$9 when qualified!

- 1) Silver Code Bonuses Pay you \$3 Coded generational payline to infinity once you unlock Silver code by ordering 30 BV and Personally Referring your 3<sup>rd</sup> Life Coach
- 2) Gold Code Bonuses Pay you \$3 Coded generational payline to infinity once you unlock Silver code by ordering 60 BV and Personally Referring your 5<sup>th</sup> Life Coach
- **3) Platinum Code Bonuses** Pay you **\$3** Coded generational payline to infinity once you unlock Silver code by ordering **90 BV** and Personally Referring your **9**<sup>th</sup> **Life Coach**

## Silver Code

Earn Silver generational bonuses from your 3<sup>rd</sup> and 4<sup>th</sup> personal sign-ups. Then you're Qualified to Earn \$3 Silver Coded generational payline to infinity!

## **Gold Code**

Earn Gold generational bonuses from your 5<sup>th</sup>, 6<sup>th</sup>, 7<sup>th</sup> & 8<sup>th</sup> personally sign-ups. Then you're Qualified to Earn \$3 Gold Coded generational payline to infinity!

## Platinum Code

Earn Platinum generational bonuses from your 9<sup>th</sup> personally sign-up and beyond Then you're Qualified to Earn \$3 Platinum Coded generational payline to infinity!

Earn \$3 Silver code per product, \$3 Gold code per product, \$3 Platinum code per product from your 9th personal on. All new Personal Affiliates start a new Platinum Generational pay line to infinity. You earn on their next 8 people, those 8 next 8 for 64, their next 8 for 512, their next 8 people for 4,096 and on and on to infinity in each leg from your 9th personal on.